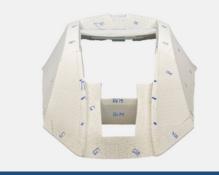

#### THE IDEAL CORE FOR LIGHTWEIGHT, DURABLE AND COMPRESSION-RESISTANT SANDWICH CONSTRUCTIONS

- Basis: 3D|CORE<sup>™</sup> PET GR, PET, PET FR, XPS
- Whether convex or concave, plane or with a thight bending radius suitable for almost any shape
- Available in 3mm to 29mm thickness
- Dimensions: 405 mm x 1015 mm (L x W), we are happy to produce larger dimensions for you on demand