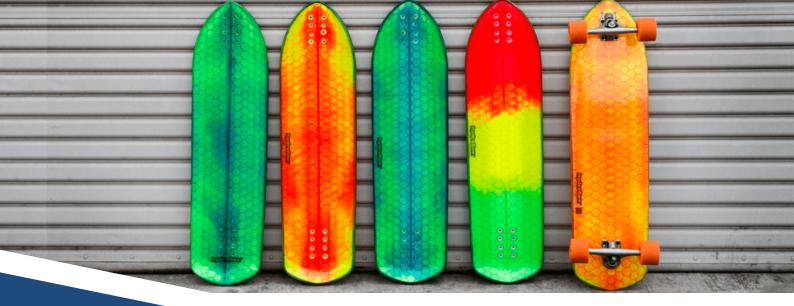

#### THE IDEAL CORE FOR LIGHTWEIGHT, DURABLE AND COMPRESSION-RESISTANT SANDWICH CONSTRUCTIONS

- Basis: 3D|CORE<sup>™</sup> PET GR, PET, PET FR, XPS
- Whether convex or concave, plane or with a thight bending radius suitable for almost any shape
- Available in 3mm to 29mm thickness
- Dimensions: 405 mm x 1015 mm (L x W), we are happy to produce larger dimensions for you on demand