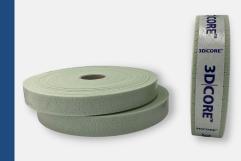

#### 3DICORE<sup>™</sup> TAPES

## THE IDEAL CORE FOR AN EFFICIENT AND FAST WINDING PROCESS

- Basis: 3D|CORE<sup>™</sup> PET GR
- For the production of rollers, pipes, masts and tanks
- Easy wrapping around the carrier
- Available in 3mm to 10mm thickness
- Dimensions: 47 115 mm width, length according to your requirements