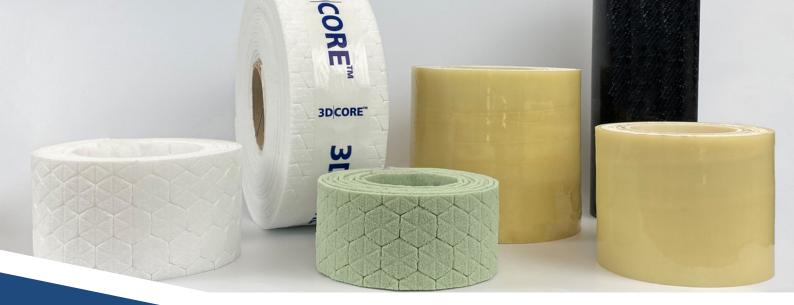

#### 3DICORE<sup>™</sup> ROLLS

### THE IDEAL CORE FOR LONGER AND LARGER COMPOSITE COMPONENTS

- Basis: 3D|CORE™ PET GR, PET FR
- Easy unwinding
- Available in 3mm to 10mm thickness
- Dimensions: 405 mm width, length according to your requirements

#### 3DICORE<sup>™</sup> TAPES

## THE IDEAL CORE FOR AN EFFICIENT AND FAST WINDING PROCESS

- Basis: 3D|CORE<sup>™</sup> PET GR
- For the production of rollers, pipes, masts and tanks
- Easy wrapping around the carrier
- Available in 3mm to 10mm thickness
- Dimensions: 47 115 mm width, length according to your requirements