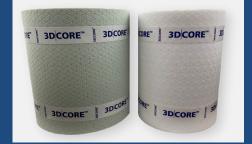

#### 3DICORE<sup>™</sup> ROLLS

### THE IDEAL CORE FOR LONGER AND LARGER COMPOSITE COMPONENTS

- Basis: 3D|CORE™ PET GR, PET FR
- Easy unwinding
- Available in 3mm to 10mm thickness
- Dimensions: 405 mm width, length according to your requirements