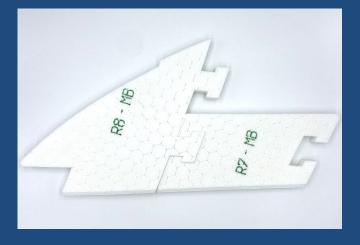

# CUSTOMIZED HIGH-SPEED ASSEMBLY KITS FOR AN EFFICIENT AND SUSTAINABLE PRODUCTION

- Basis: cut-to-size 3D|CORE<sup>™</sup> core materials and fibre cuttings
- For the fastest possible component production
- Reducing scrap and ensuring an optimal material consumption
- Creation of a suitable insertion plan with the labelled cuts for your mould
- Precise cutting according to the final drawings including all angles and curves